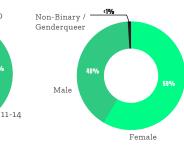

## **GENDER OF LITTLES**

85% of Littles are eligible for free or reduced lunch

27% of Littles are impacted by an incarceration