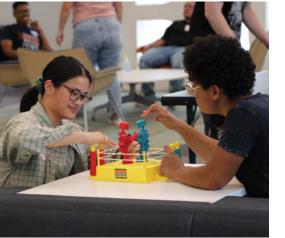

BUTLER

In a one-mentor-to-three-mentee setting, BBBSCI created and facilitated an eight-week series of structured sessions meant to provide personalized

attention and meaningful connections for young people. Activities were created to help kids develop their sense of self and identity; reflect on their mental health and overall well-being; increase confidence and communication skills; and build their love of learning.

"My son doesn't open up much, but he did in this program, and actually liked it! He is more open to different experiences like these now!"

-Parent of Waiting Little IN FISCAL YEAR 2023-2024, BBBSCI SERVED A TOTAL OF 25 UNIQUE YOUTH THROUGH GROUP MENTORING INITIATIVES. HERE'S WHAT SOME OF THE SESSIONS LOOKED LIKE: